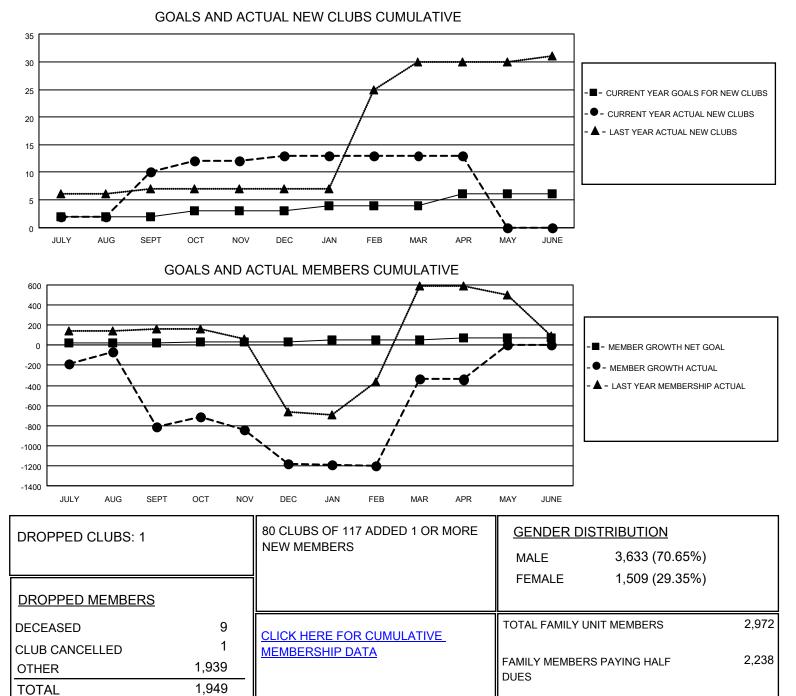

## LOCATION INDIA

District 324B5

Results as of: 4/30/2021

| Clubs                 |               |           |               | Members               |                        |                         |                                                    |
|-----------------------|---------------|-----------|---------------|-----------------------|------------------------|-------------------------|----------------------------------------------------|
| RESULTS FOR 2020-2021 |               |           |               | RESULTS FOR 2020-2021 |                        |                         |                                                    |
| QUARTER               | NEW CLUB GOAL | NEW CLUBS | DROPPED CLUBS | QUARTER MEMI          | BER GROWTH NET<br>GOAL | MEMBER GROWTH<br>ACTUAL | DROPPED<br>MEMBERS ACTUAL<br>(including transfers) |
| JULY/AUG/SEPT         | 2             | 10        | 0             | JULY/AUG/SEPT         | 20                     | 1622                    | 1,258                                              |
| OCT/NOV/DEC           | 1             | 3         | 0             | OCT/NOV/DEC           | 15                     | 656                     | 553                                                |
| JAN/FEB/MAR           | 1             | 0         | 1             | JAN/FEB/MAR           | 15                     | 1028                    | 125                                                |
| APR/MAY/JUNE          | 2             | 0         | 0             | APR/MAY/JUNE          | 20                     | 8                       | 13                                                 |